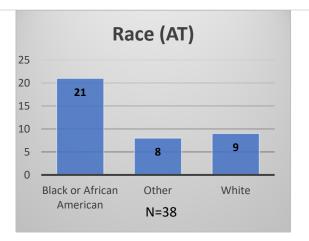

## Daily Data Dashboard – January 6, 2023 Demographics for JTDC Population Friday Morning Midnight Count

Total # of probation Involved youth<sup>1</sup>: 1,046











<sup>&</sup>lt;sup>1</sup> Probation Active: Any youth who is pending sentencing with an active social history, has been formally placed on probation or supervision with Cook County Juvenile Probation on the date of the report.

<sup>\*</sup>Age, Gender and Race for Criminal Court population (N=1) is not represented in this report. Data sources: cFive Supervisor – Probation Population and RMIS – JTDC Population

## Daily Data Dashboard – January 6, 2023 Demographics for JTDC Population Friday Morning Midnight Count