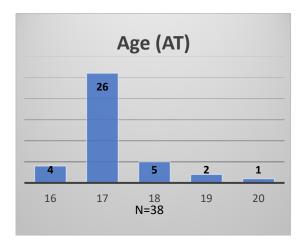

## Daily Data Dashboard – January 6, 2023 Demographics for JTDC Population Friday Morning Midnight Count

Total # of probation Involved youth<sup>1</sup>: 1,046











<sup>&</sup>lt;sup>1</sup> Probation Active: Any youth who is pending sentencing with an active social history, has been formally placed on probation or supervision with Cook County Juvenile Probation on the date of the report.

<sup>\*</sup>Age, Gender and Race for Criminal Court population (N=1) is not represented in this report. Data sources: cFive Supervisor – Probation Population and RMIS – JTDC Population

## Daily Data Dashboard – January 6, 2023 Demographics for JTDC Population Friday Morning Midnight Count