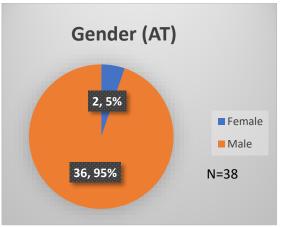

## Daily Data Dashboard – January 6, 2023 Demographics for JTDC Population Friday Morning Midnight Count

Total # of probation Involved youth<sup>1</sup>: 1,046











<sup>&</sup>lt;sup>1</sup> Probation Active: Any youth who is pending sentencing with an active social history, has been formally placed on probation or supervision with Cook County Juvenile Probation on the date of the report.

<sup>\*</sup>Age, Gender and Race for Criminal Court population (N=1) is not represented in this report. Data sources: cFive Supervisor – Probation Population and RMIS – JTDC Population

## Daily Data Dashboard – January 6, 2023 Demographics for JTDC Population Friday Morning Midnight Count