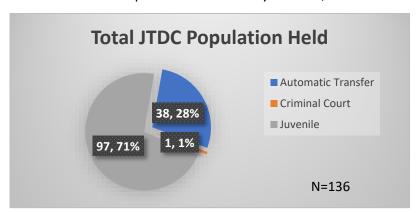

<sup>\*</sup>Age, Gender and Race for Criminal Court population (N=1) is not represented in this report. Data sources: cFive Supervisor – Probation Population and RMIS – JTDC Population