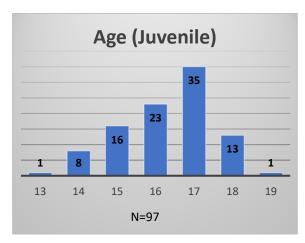

## Daily Data Dashboard – January 6, 2023 Demographics for JTDC Population Friday Morning Midnight Count

Total # of probation Involved youth<sup>1</sup>: 1,046











<sup>&</sup>lt;sup>1</sup> Probation Active: Any youth who is pending sentencing with an active social history, has been formally placed on probation or supervision with Cook County Juvenile Probation on the date of the report.

<sup>\*</sup>Age, Gender and Race for Criminal Court population (N=1) is not represented in this report. Data sources: cFive Supervisor – Probation Population and RMIS – JTDC Population

## Daily Data Dashboard – January 6, 2023 Demographics for JTDC Population Friday Morning Midnight Count