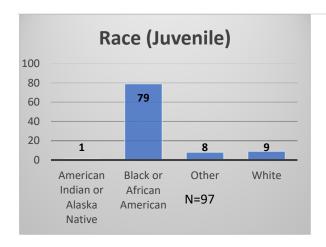

## Daily Data Dashboard – January 6, 2023 Demographics for JTDC Population Friday Morning Midnight Count

Total # of probation Involved youth<sup>1</sup>: 1,046











<sup>&</sup>lt;sup>1</sup> Probation Active: Any youth who is pending sentencing with an active social history, has been formally placed on probation or supervision with Cook County Juvenile Probation on the date of the report.

<sup>\*</sup>Age, Gender and Race for Criminal Court population (N=1) is not represented in this report. Data sources: cFive Supervisor – Probation Population and RMIS – JTDC Population

## Daily Data Dashboard – January 6, 2023 Demographics for JTDC Population Friday Morning Midnight Count