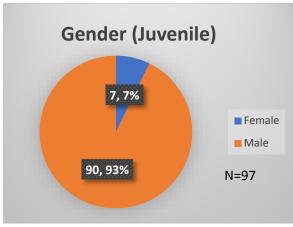

## Daily Data Dashboard – January 6, 2023 Demographics for JTDC Population Friday Morning Midnight Count

Total # of probation Involved youth<sup>1</sup>: 1,046











<sup>&</sup>lt;sup>1</sup> Probation Active: Any youth who is pending sentencing with an active social history, has been formally placed on probation or supervision with Cook County Juvenile Probation on the date of the report.

<sup>\*</sup>Age, Gender and Race for Criminal Court population (N=1) is not represented in this report. Data sources: cFive Supervisor – Probation Population and RMIS – JTDC Population

## Daily Data Dashboard – January 6, 2023 Demographics for JTDC Population Friday Morning Midnight Count